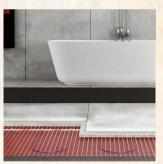

## Floor Warming

Floor warming systems include electric systems and insulation systems which keep stone, ceramic and engineered wood flooring comfortable.