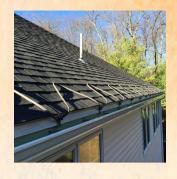

## **Roof & Gutter De-Icing**

Freeze and thaw cycles create ice dams that can quickly damage or even destroy roof coverings, gutters, and downspouts.

Snow Melting systems prevent the buildup of snow and ice on driveways, sidewalks, loading ramps and other paved surfaces.